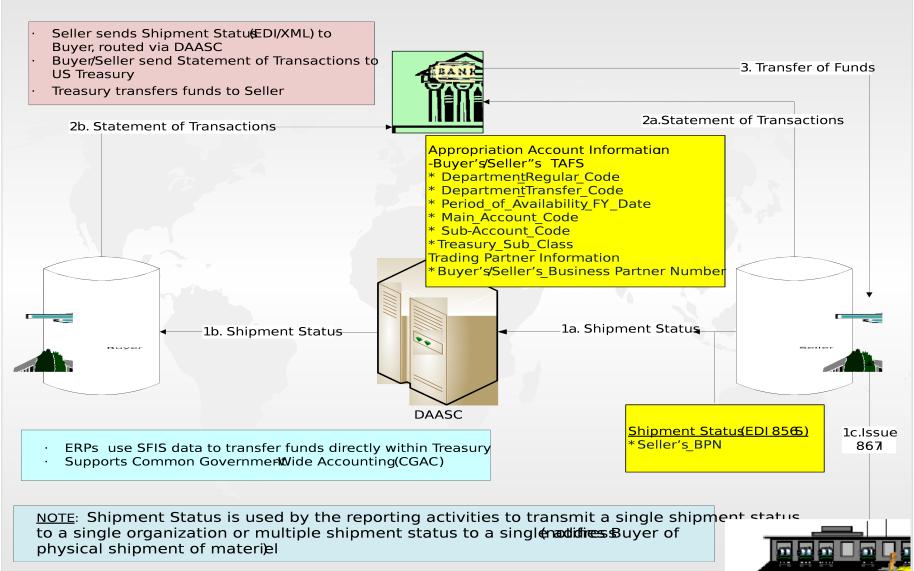

# Process #1 Step 2 – Seller sends Shipment Status

#### **PROS**

- Allows for Financial Data Visibility at Transaction level
- Enables ERPs to transfer funds directly through Treasury
- Utilizes full capability of ERP
  - System generated accounting data automatically
- Enables accurate accounting at transaction level for streamlined reconciliations and eliminations